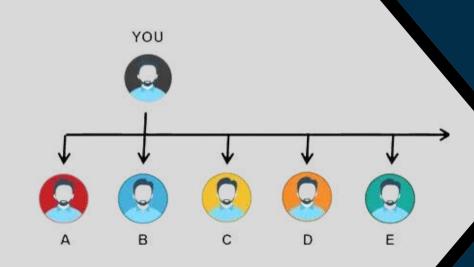

## **5 TYPS OF INCOME**

**1. DIRECT REFERRAL INCOME** 

2. BINARY INCOME

**5. AWARD AND REWARDS** 

## **1 DIRECT REFERRAL INCOME**

## YOU CAN EARN ₹1500 FOR EACH DIRECT REFERRAL. THERE IS NO LIMIT TO THE NUMBER OF DIRECT REFERRALS YOU CAN MAKE.