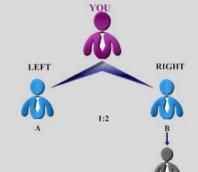

## YOU CAN EARN ₹1500 PER MATCHING INCOME WITH A DAILY CAP OF ₹25,000.

Note: The first matching is 2:1 or 1:2 and after the first matching, it will be 1:1 matching for unlimited depth.

## THIS INCOME COME FROM YOUR DIRECT SPONSOR BINARY MATCHING.