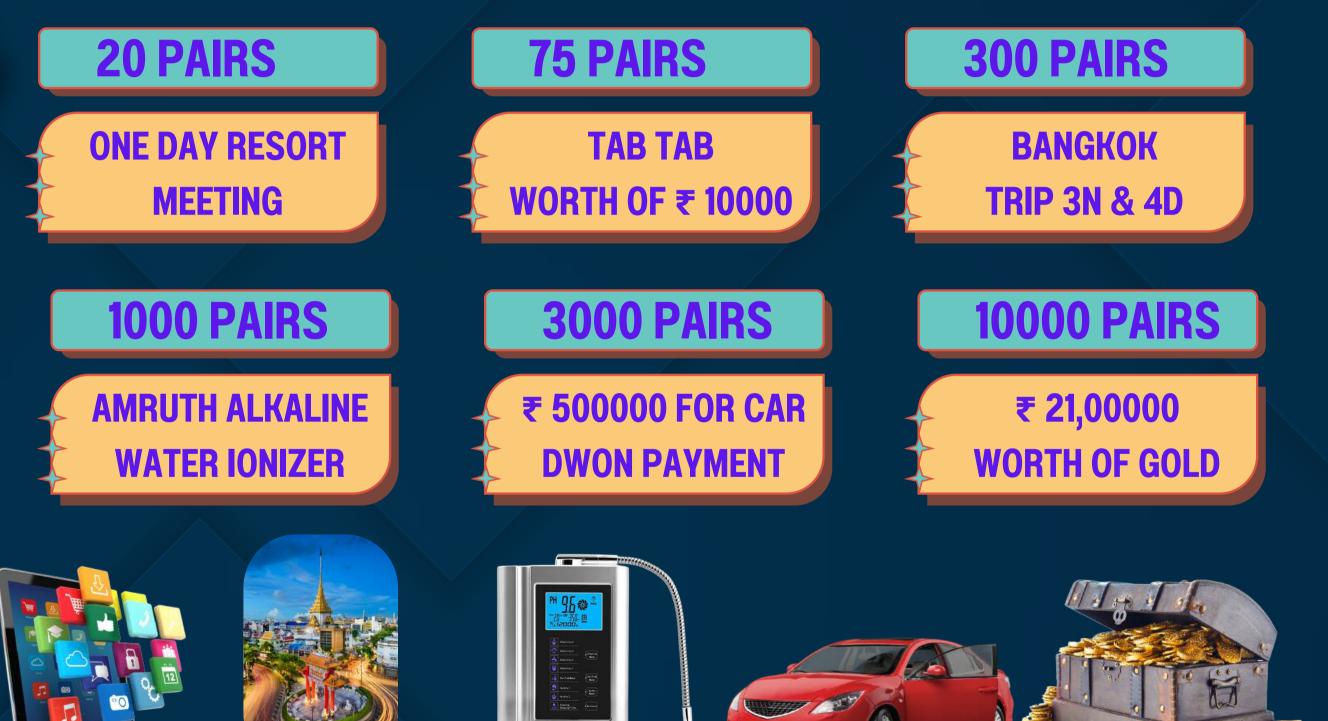

### **5. AWARD AND REWARDS**

**TERMS AND CONDITIONS** 

- 1. Registration is Free.
- 2. One Member Will Take Max 3ID Only.
- 3. GST / TDS As Applicable.
- 4. Withdrawal Every Day.
- 5. Withdrawal Amount Minimum 1000 Should Be There.
- 6. Withdrawal Process is Taken up to 24 to 48 Hours.
- 7. Admin/service Charges Will Be 10% TDS 5% There For Every Transaction.
- 8. Main wallet to fund wallet charges 10% only
- 9. Any Kind Of Dispute Bangalore Jurisdiction Only.
- 10. Company Management Team Have Rights To Take Any Kind Of Decisions.