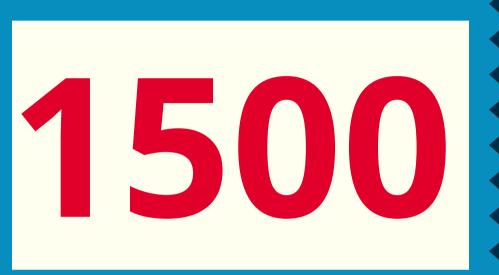

## YOU CAN EARN ₹1500 FOR EACH DIRECT REFERRAL. THERE IS NO LIMIT TO THE NUMBER OF DIRECT REFERRALS YOU CAN MAKE.