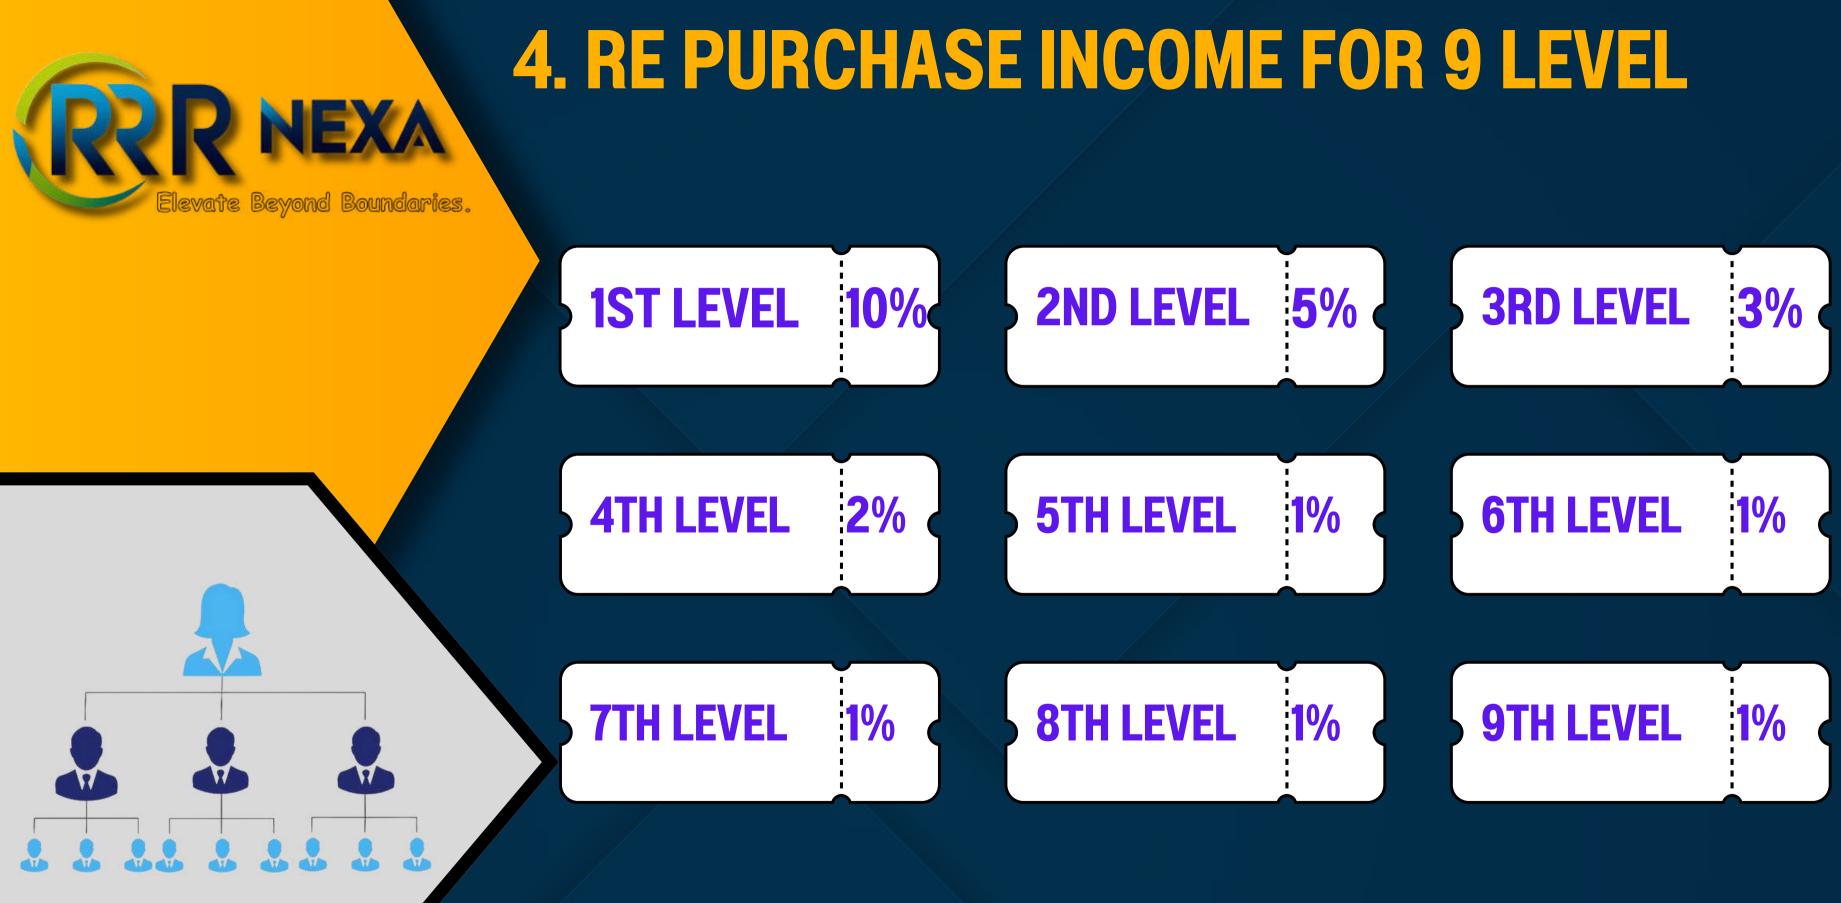

9/-



### **Bio Magnetic Watch**

### **₹ 15 000 DISCOUNT VOUCHER INCLUDING THIS PACKAGE FOR RE REPURCHASE**









**Gold Bio Magnetic Bracelet** 







## **5 TYPS OF INCOME**

**1. DIRECT REFERRAL INCOME** 

2. BINARY INCOME

**5. AWARD AND REWARDS** 



# **3. DIRECT SPONSER MATCHING INCOME** 4. RE PURCHASE INCOME FOR 9 LEVEL



## **1 DIRECT REFERRAL INCOME**





## YOU CAN EARN ₹1500 FOR EACH DIRECT REFERRAL. THERE IS NO LIMIT TO THE NUMBER OF DIRECT REFERRALS YOU CAN MAKE.







## YOU CAN EARN ₹1500 PER MATCHING INCOME WITH A DAILY CAP OF ₹25,000.

Note: The first matching is 2:1 or 1:2 and after the first matching, it will be 1:1 matching for unlimited depth.







### **3. DIRECT SPONSER MATCHING INCOME**



## THIS INCOME COME FROM YOUR DIRECT SPONSOR BINARY MATCHING.





### **5. AWARD AND REWARDS**









**TERMS AND CONDITIONS** 

- 1. Registration is Free.
- 2. One Member Will Take Max 3ID Only.
- 3. GST / TDS As Applicable.
- 4. Withdrawal Every Day.
- 5. Withdrawal Amount Minimum 1000 Should Be There.
- 6. Withdrawal Process is Taken up to 24 to 48 Hours.
- 7. Admin/service Charges Will Be 10% TDS 5% There For Every Transaction.
- 8. Main wallet to fund wallet charges 10% only
- 9. Any Kind Of Dispute Bangalore Jurisdiction Only.
- 10. Company Management Team Have Rights To Take Any Kind Of Decisions.





#