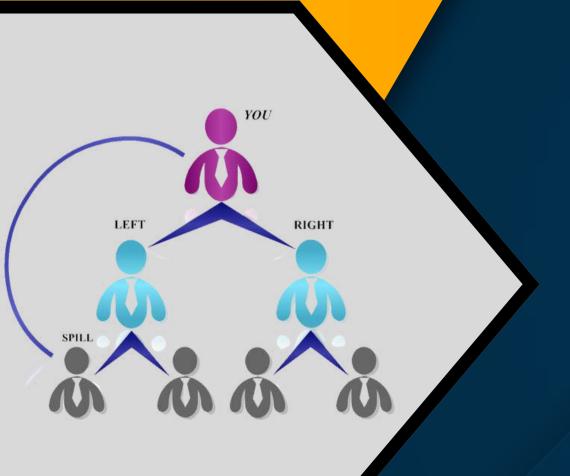

## YOU CAN EARN ₹1500 PER MATCHING INCOME WITH A DAILY CAP OF ₹25,000.

Note: The first matching is 2:1 or 1:2 and after the first matching, it will be 1:1 matching for unlimited depth.

## THIS INCOME COME FROM YOUR DIRECT SPONSOR BINARY MATCHING.