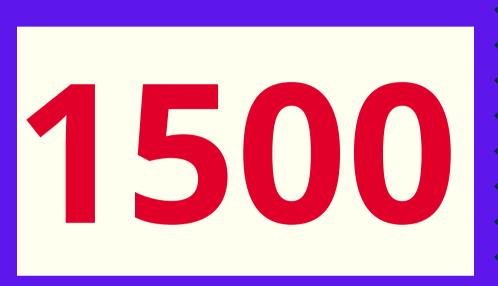

## YOU CAN EARN ₹1500 PER MATCHING INCOME WITH A DAILY CAP OF ₹25,000.

Note: The first matching is 2:1 or 1:2 and after the first matching, it will be 1:1 matching for unlimited depth.